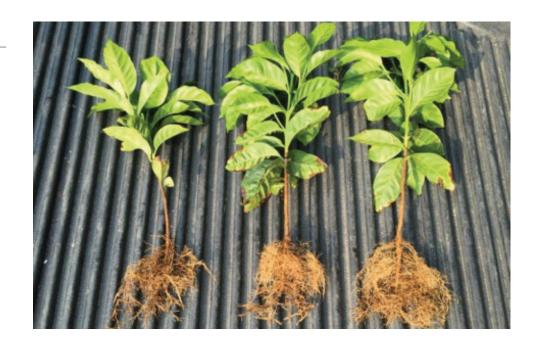

## **Root Growth Comparison**

In the root growth comparison notice the increased root density with the introduction of Quantum-Light.

For more information on Quantum Growth products call 866.871.0154