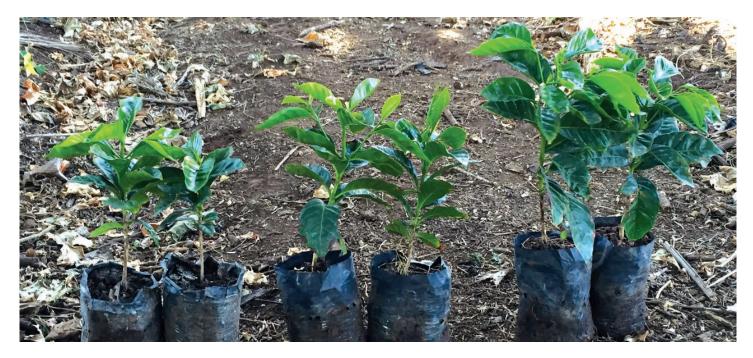

## **Plant Growth Comparison**

Below, in the plant growth comparison, increased amounts of Quantum-Light and decreased amounts of traditional fertilizer yielded noticeably larger plants.

100% Fertilizer Control

50% Fertilizer & 0.25 mL QL

50% Fertilizer & 0.50 mL QL